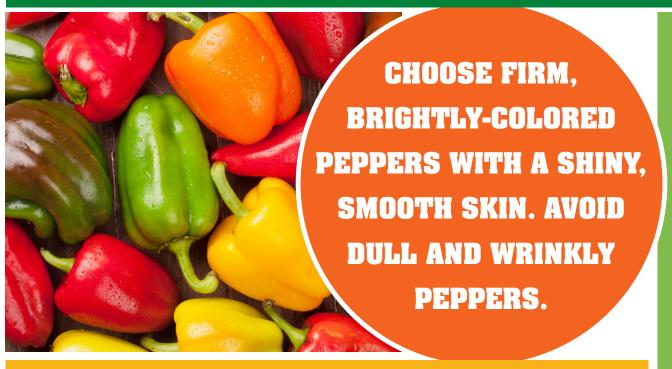

## Peppers can taste hot or sweet!

PEPPERS ARE LOW IN CALORIES & FAT, BUT HIGH IN FIBER!

## THE HOTTEST PART OF THE PEPPER IS THE SEEDS AND FLESH INSIDE. REMOVE THESE BEFORE USING TO 'COOL' IT DOWN!

WITH FLORIDA ACCOUNTING FOR MOST OF THE NATION'S PRODUCTION, GREEN BELL PEPPERS MUST TRAVEL ABOUT 1250 MILES TO REACH BUFFALO.