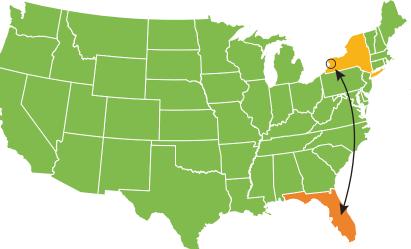

## THE HOTTEST PART OF THE PEPPER IS THE SEEDS AND FLESH INSIDE. REMOVE THESE BEFORE USING TO 'COOL' IT DOWN!

WITH FLORIDA ACCOUNTING FOR MOST OF THE NATION'S PRODUCTION, GREEN BELL PEPPERS MUST TRAVEL ABOUT 1250 MILES TO REACH BUFFALO.

OUR NEW YORK STATE PEPPERS ONLY HAVE TO TRAVEL
24 MILES TO REACH THE CAFETERIA!

Peppers are pretty low maintenance and easy to grow, even in a pot or small container!

MAKE IT COLORFUL!
PEPPERS COME IN A WIDE
VARIETY OF COLORS –
ADD THEM TO EVERYTHING
LIKE SANDWICHES,
SALADS, AND BURGERS TO
ALL A LOT OF COLOR AND
CRUNCH TO ANY MEAL!